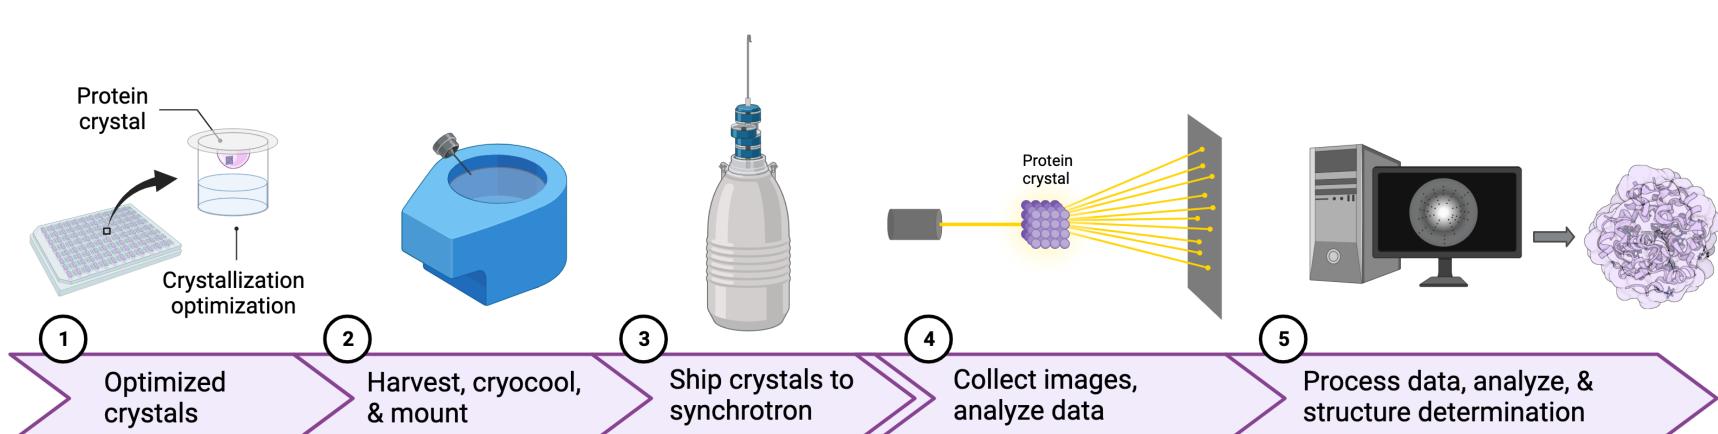

- Industrially proven
- High brilliance equates to highest resolution
- Rapid turnaround
- Access to multiple synchrotron sources
- Remote data collection

The Chicago Team at **IMCA-CAT** on the Advanced **Photon Source** 