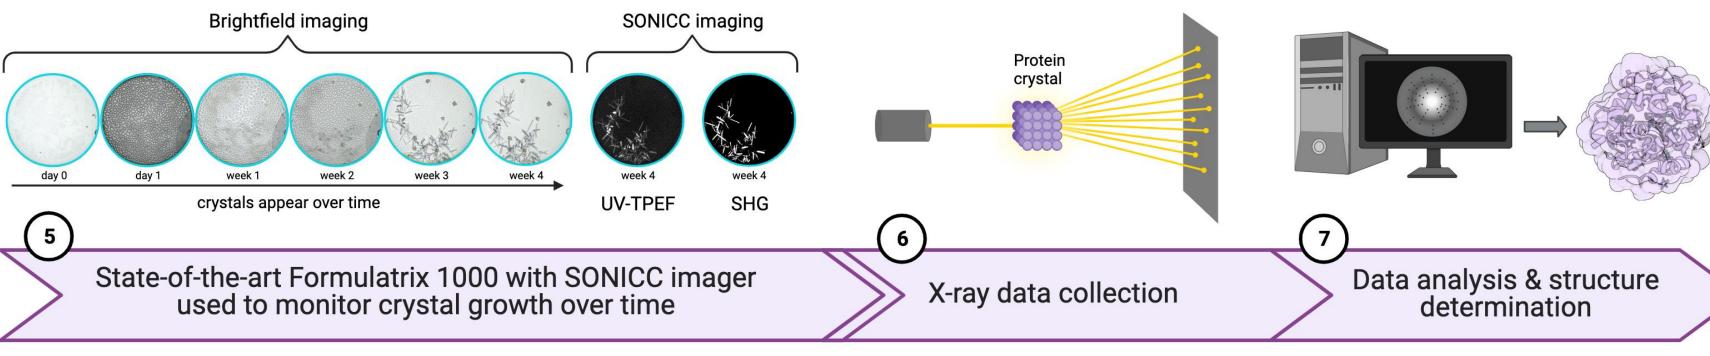

- Minimal sample requirements
- Setup occurs on a regular schedule
- Equivalent of sixteen 96 well plates
- Confirmation of protein with UV fluorescence
- Able to identify protein crystals within precipitate
- Automated image analysis with accuracy better than a human
- Over two decades of operation