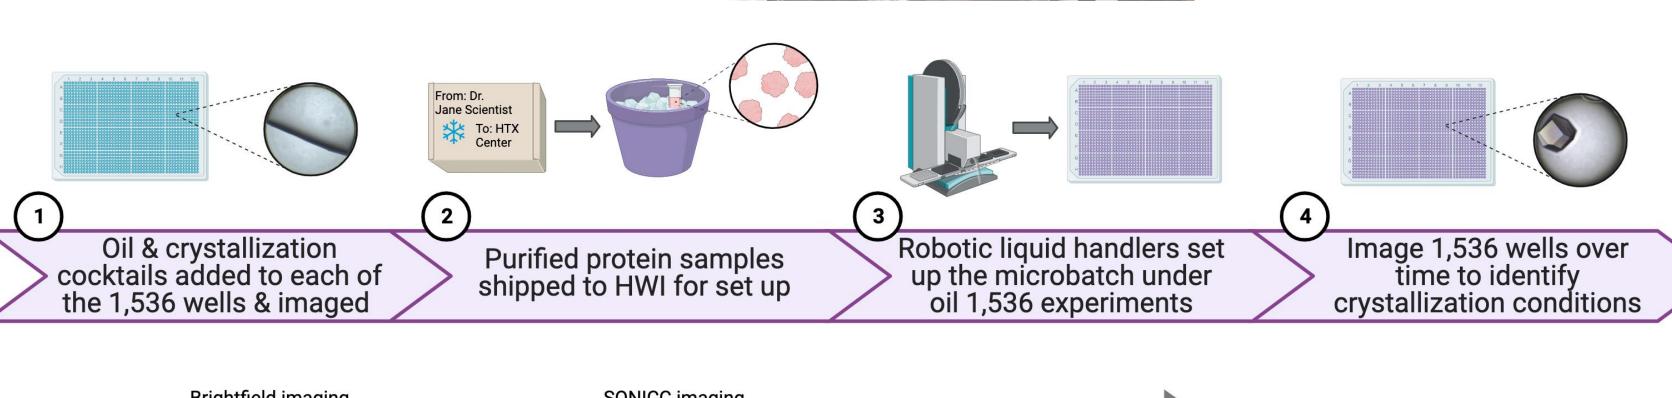

- Minimal sample requirements
- Setup occurs on a regular schedule
- Equivalent of sixteen 96 well plates
- Confirmation of protein with UV fluorescence
- Able to identify protein crystals within precipitate
- Automated image analysis with accuracy better than a human
- Over two decades of operation