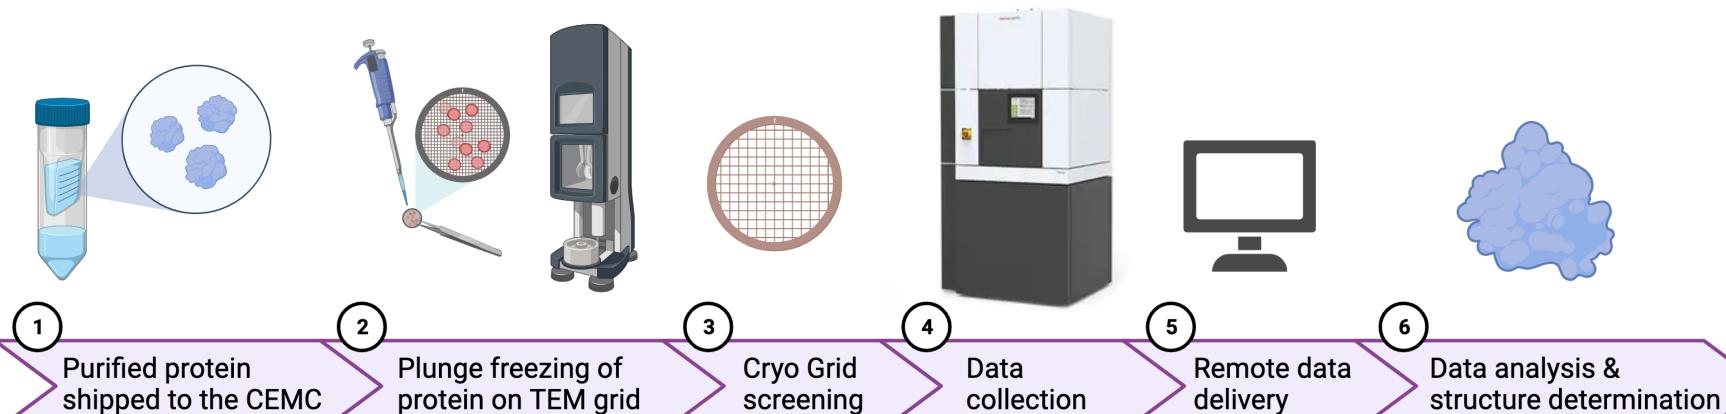

- Minimal sample requirements
- Setup occurs on a regular schedule
- Equivalent of sixteen 96 well plates
- Confirmation of protein with UV fluorescence
- Able to identify protein crystals within precipitate
- Automated image analysis with accuracy better than a human
- Over two decades of operation